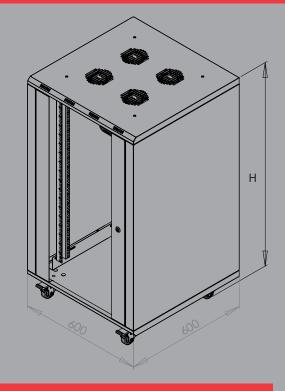

| 19" 600 x 600 INTERLINE Cabinet Genis | slik - Width: 600 mm / Derinlik - Depth: 600 mm |
|---------------------------------------|-------------------------------------------------|
|---------------------------------------|-------------------------------------------------|

| Order No         | U  | h    | Н    | KG |
|------------------|----|------|------|----|
| FORM INT-26U6060 | 26 | 1158 | 1321 | 47 |