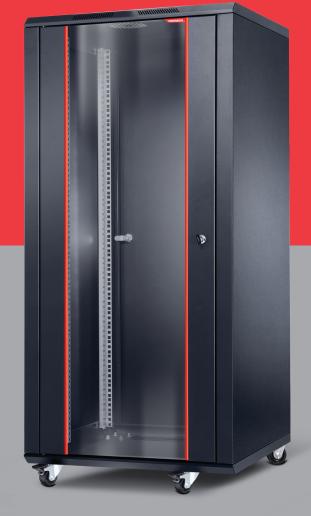

## Free Standing Cabinets

- The rear cover is made by DKP sheet and the front side is made by 4 mm thick, impact resistant, tempered and smoked-colored glass which is supported by metal frames
- The main frame is 1 mm, mountig profiles are 1,5 mm
- Ventilation is provided by cooling units with 2 or 4 fans
- In 600x600 frame structure there are 12U, 16U, 20U, 26U height options.
- There are four 19" mounting profiles and these profiles can move deep within the cabinet.
- At the bottom part of the cabinets there is a brushed cable entry
- It has the option of using wheeled and fixed legs.
- Painted by impact-resistant, high strength, electrostatic Ral 9005 texture black color.

| 19" 600 x 600 INTERLINE Cabinet Genis | slik - Width: 600 mm / Derinlik - Depth: 600 mm |
|---------------------------------------|-------------------------------------------------|
|---------------------------------------|-------------------------------------------------|